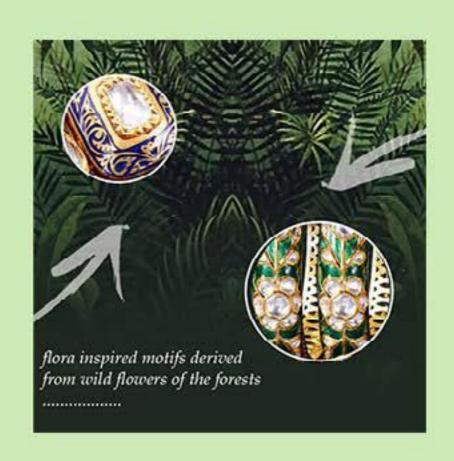

# Nippy Jewellers retraces floral trails of Rajasthan for Enchanted Forest bridal

Nippy Jewellers has come up with a collection based on the forests of Rajasthan. Their Enchanted Forest Summer '22 collection is the latest dashing entrant in the semi-bridal and bridal segments with unforeseen floral and faunal motifs. With an average ticket price of Rs 3.5-5 lacs, the collection is providing a unique mix of colours in the bridal segment with a perfect balance in size and weight.

(RJ Exclusive)