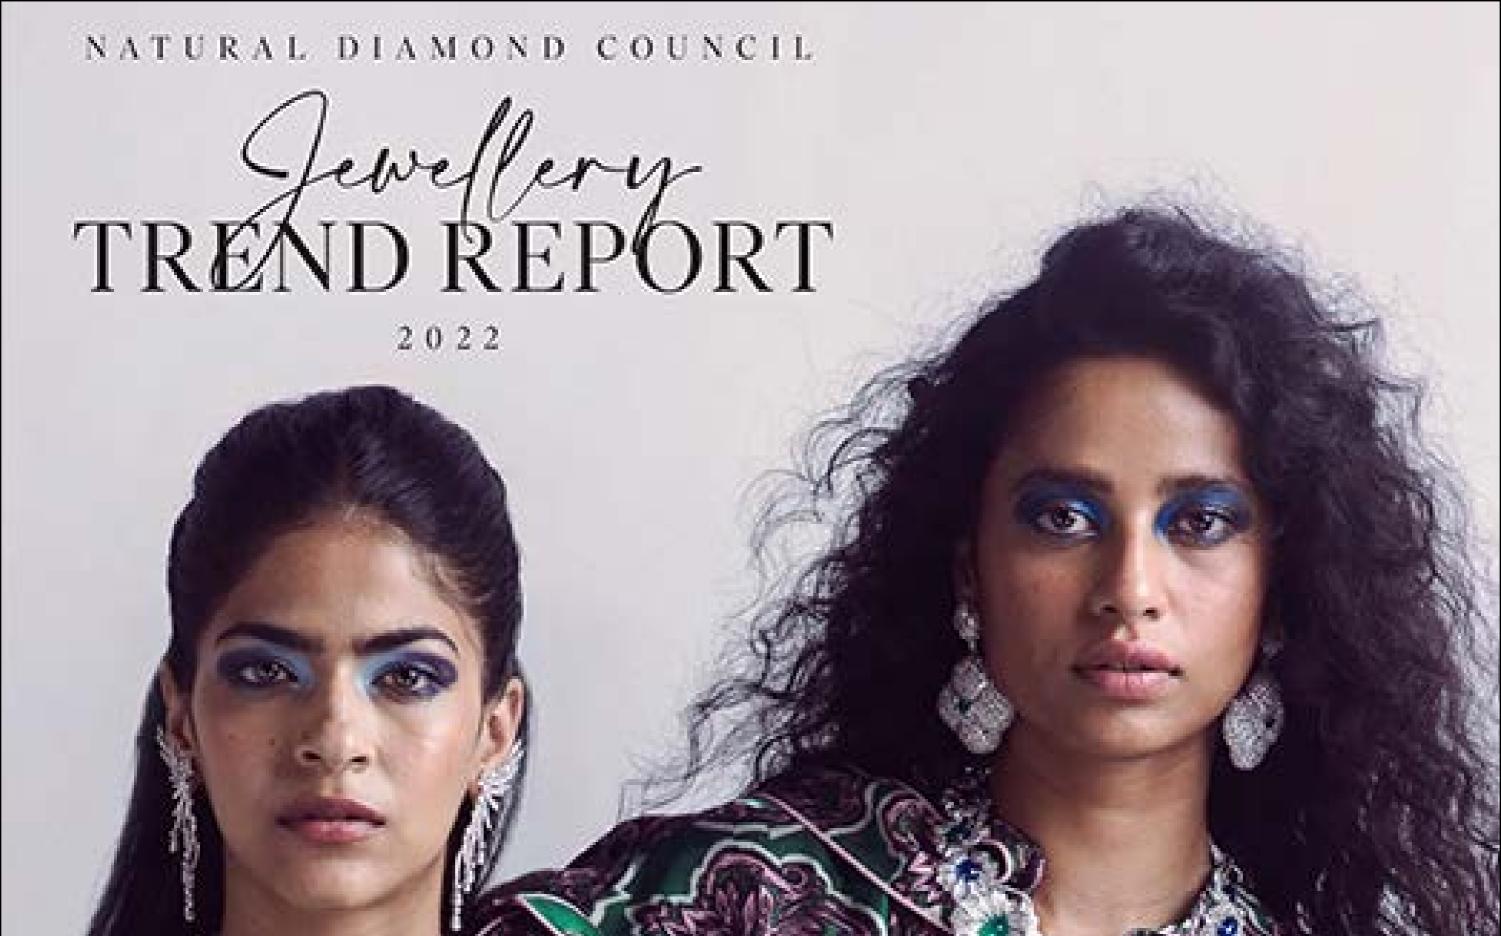

### Natural Diamond Council launches the second edition of their jewellery trend report

#### MUMBAI

The Natural Diamond Council in India and the United Arab Emirates launched the second edition of the jewellery trend report offering insights and predictions on the natural diamond jewellery that is set to make statements in 2022. The report will serve as a guide to retailers in India and UAE, providing unique trend inspiration for the season ahead.