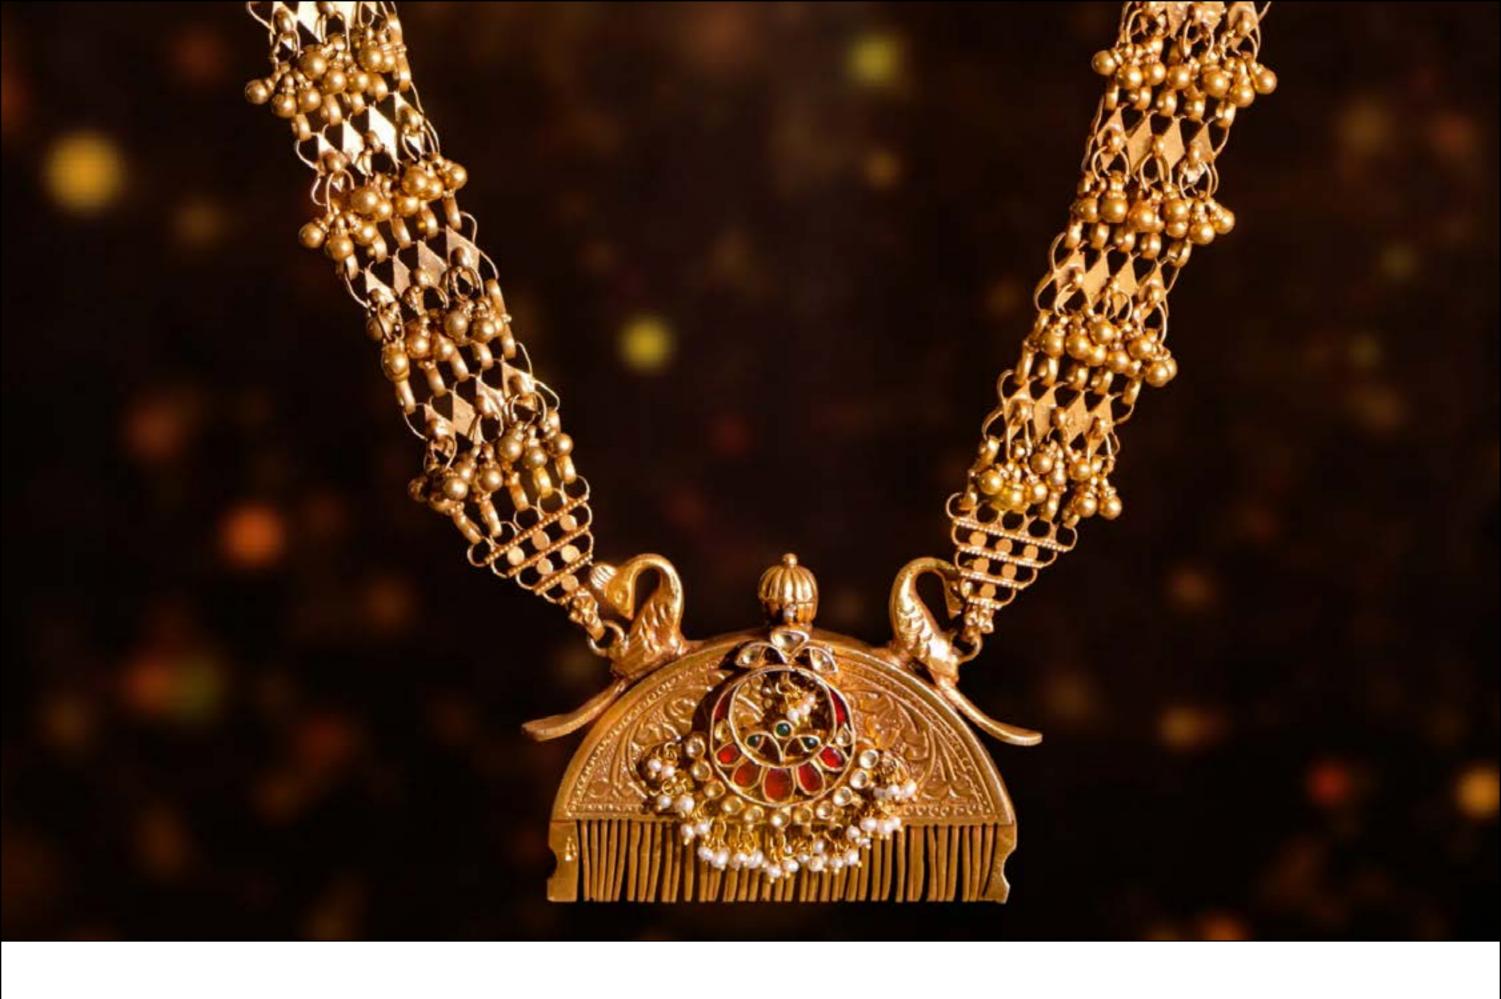

#### **PUNE**

PNG Sons has designed and created jewellery for 'Prithviraj' movie, based on the warrior king Prithviraj Chauhan's battles with Muhammad Ghori. The collection consists of authentic Rajputa jewellery such as necklaces, rings, earrings, bali, bangles, neckpieces, kada, bajiband, payal, brooch, etc., studded with kundan, jadau, pearls and made in gold.

# PNG Sons launches Prithviraj Jewellery collection for 'Prithviraj' movie