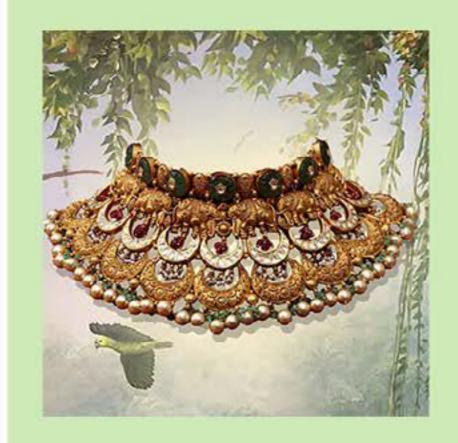

# Nippy Jewellers retraces floral trails of Rajasthan for Enchanted Forest bridal

Nippy Jewellers has come up with a collection based on the forests of Rajasthan. Their Enchanted Forest Summer '22 collection is the latest dashing entrant in the semi-bridal and bridal segments with unforeseen floral and faunal motifs. With an average ticket price of Rs 3.5-5 lacs, the collection is providing a unique mix of colours in the bridal segment with a perfect balance in size and weight.

(RJ Exclusive)