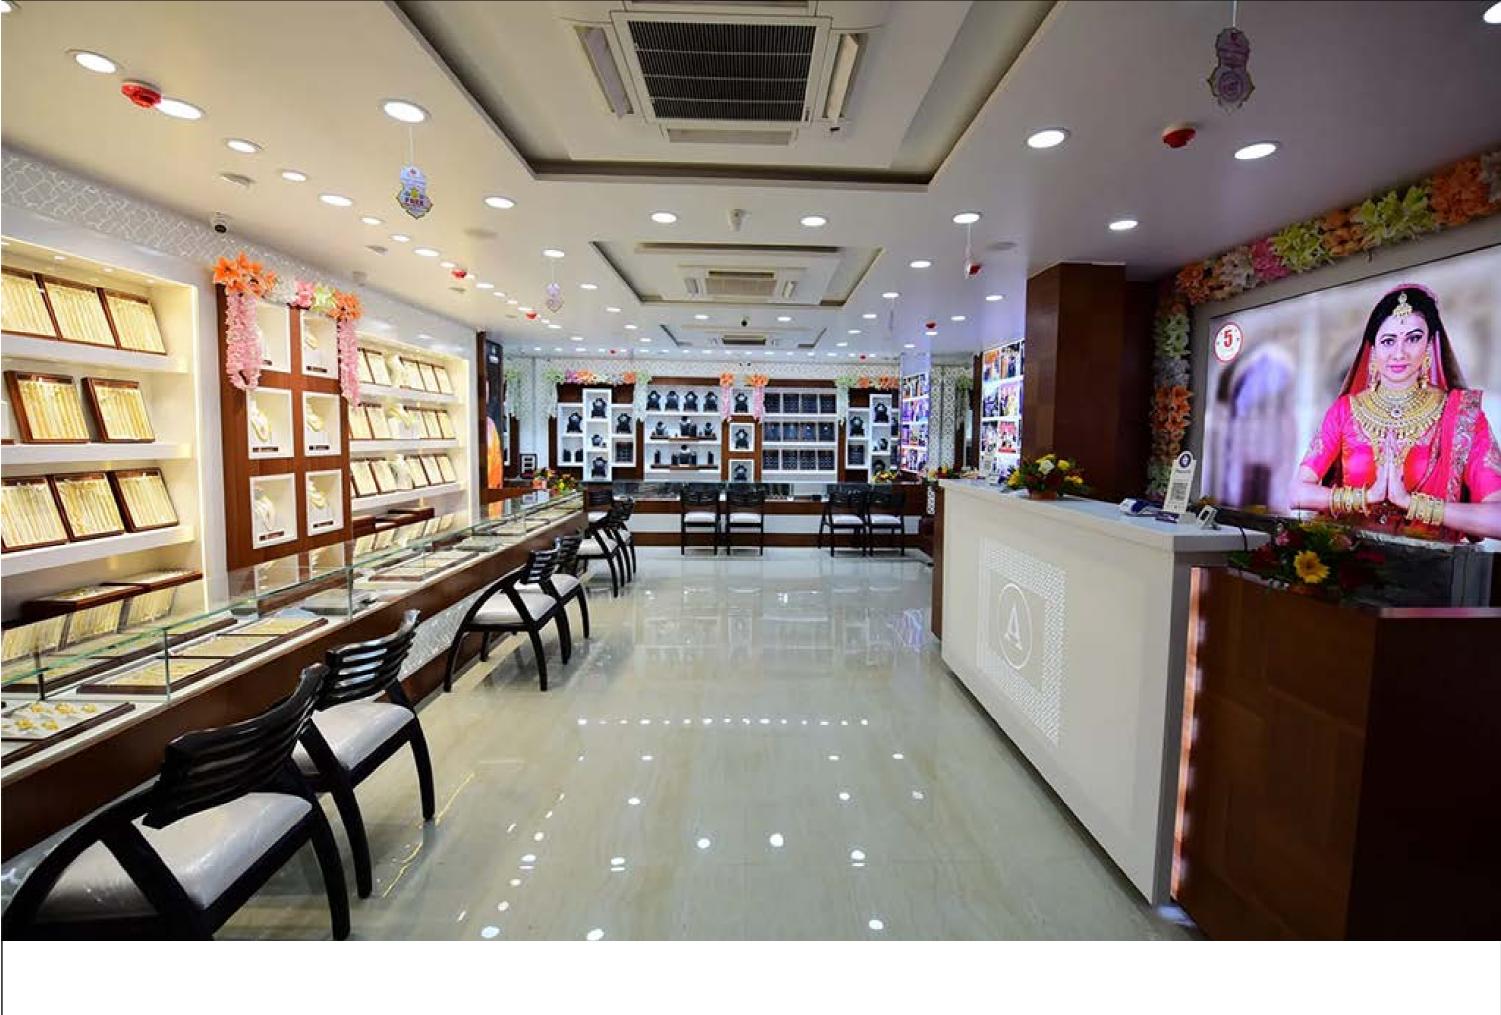

### Arundhati Jewellers opens new store in Odisha

Arundhati Jewellers has added its new wing by opening its new flagship store of 6,000 sq ft area in the steel city of Odisha, Rourkela. The store consists of four floors with unique and exclusive collections of necklaces and bangles of more than 2,000 designs across traditions and cultures.