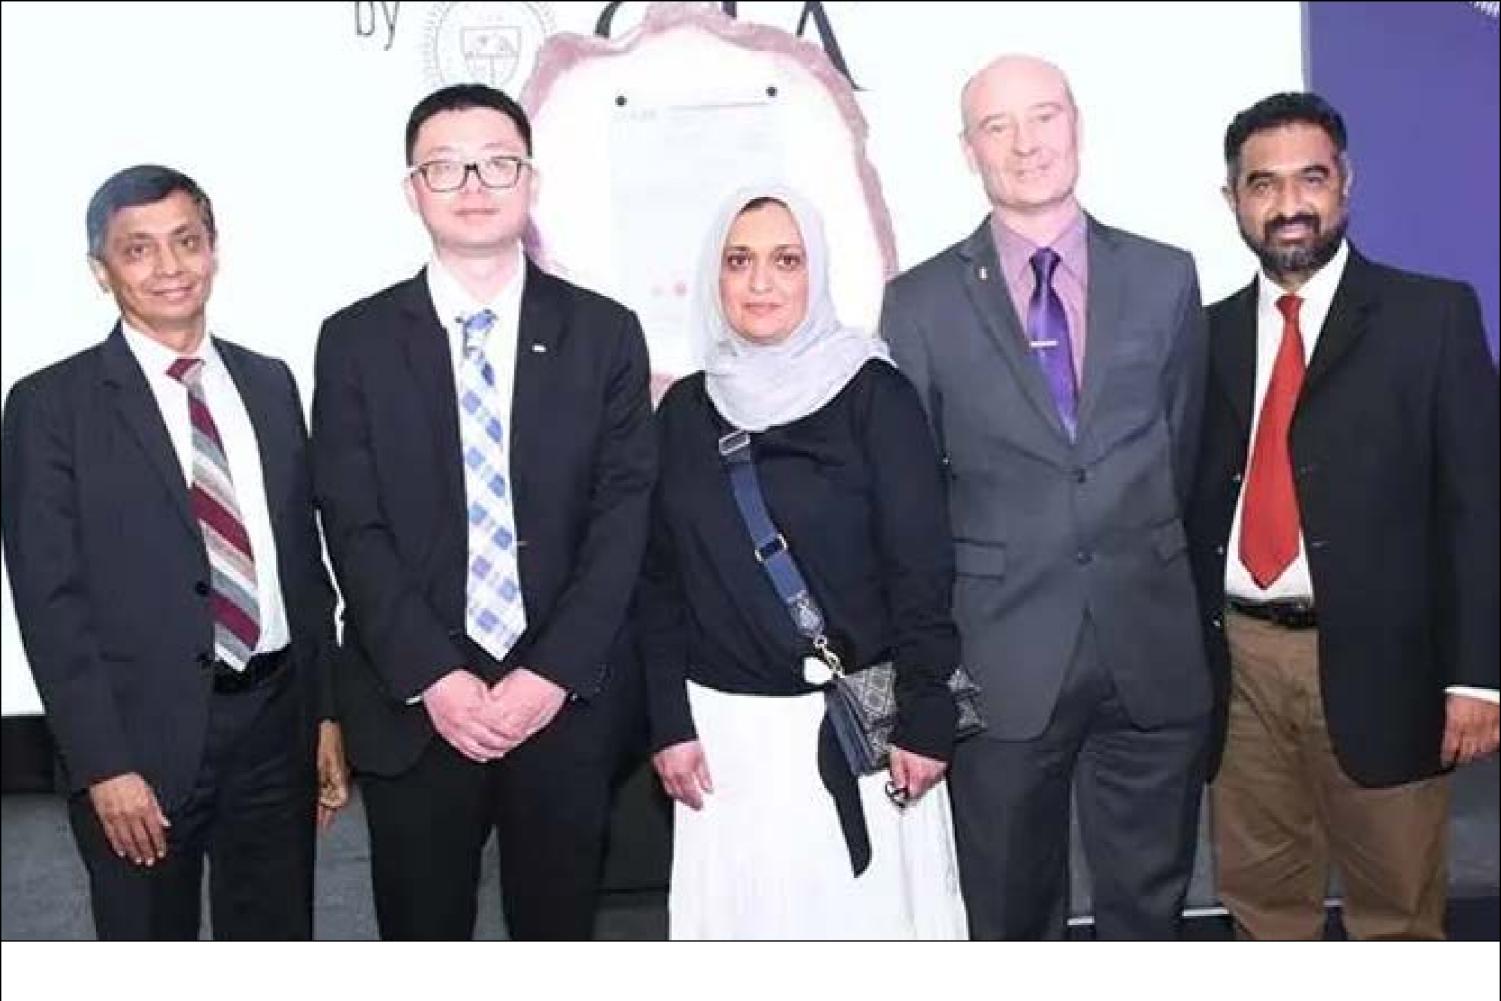

### Natural Diamond Council launches the second edition of their jewellery trend report

#### MUMBAI

The Natural Diamond Council in India and the United Arab Emirates launched the second edition of the jewellery trend report offering insights and predictions on the natural diamond jewellery that is set to make statements in 2022. The report will serve as a guide to retailers in India and UAE, providing unique trend inspiration for the season ahead.