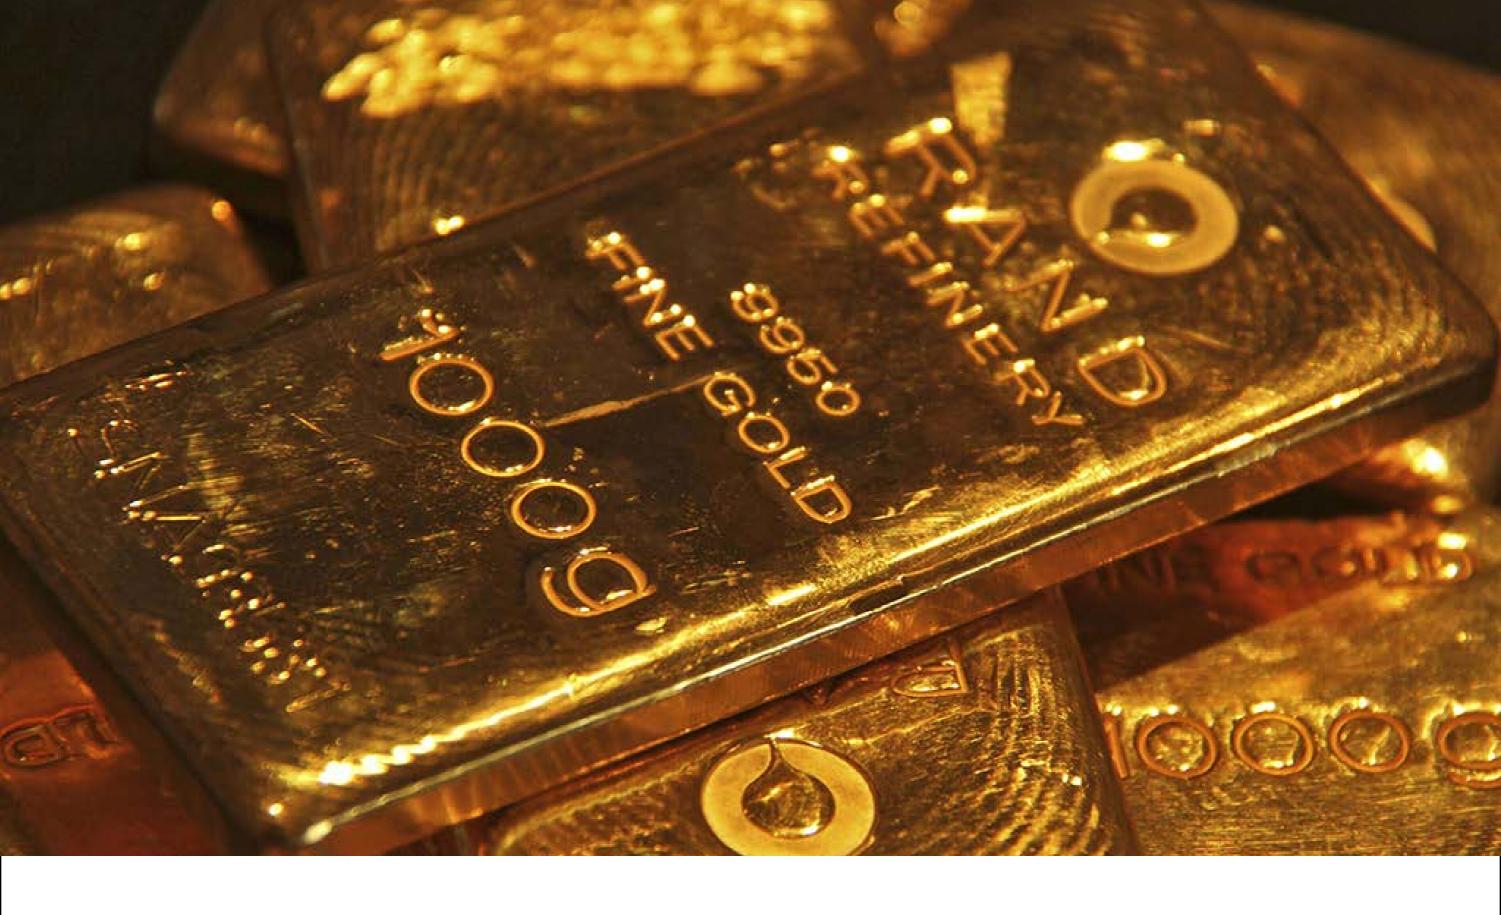

# RBI issues norms for import of gold by qualified jewellers

The RBI recently came up with norms for facilitating physical import of gold through India International Bullion Exchange IFSC or similar authorised exchange by Qualified Jewellers in India. In addition to agencies nominated by the RBI and by DGFT, qualified jewellers. as approved by International Financial Services Centers Authority, were permitted to import gold in January.